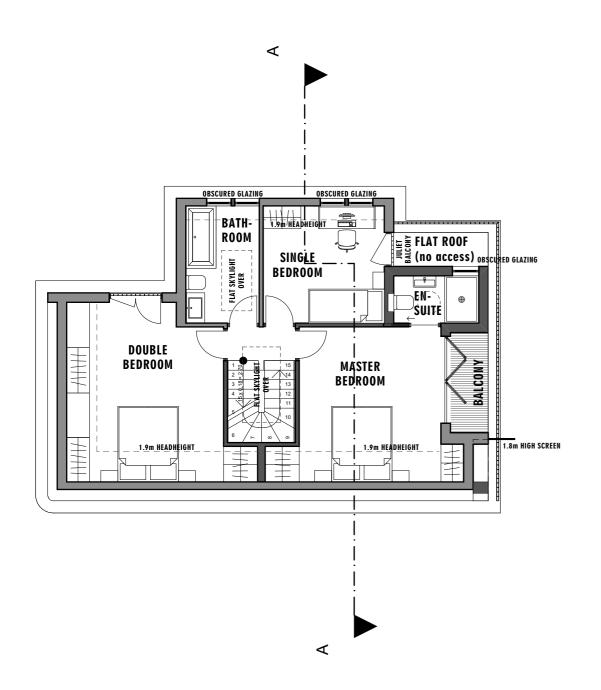

## DRAWING TITLE

First Floor and Roof Plan

| DRAWN BY | CHECKED BY |
|----------|------------|
| PK & AD  | AD         |

1:100

SCALE & PAPER

DATE 20.06.2018. 1:100@A3

JOB No. DRAWING No. Rev. 06 16106

First Floor Plan