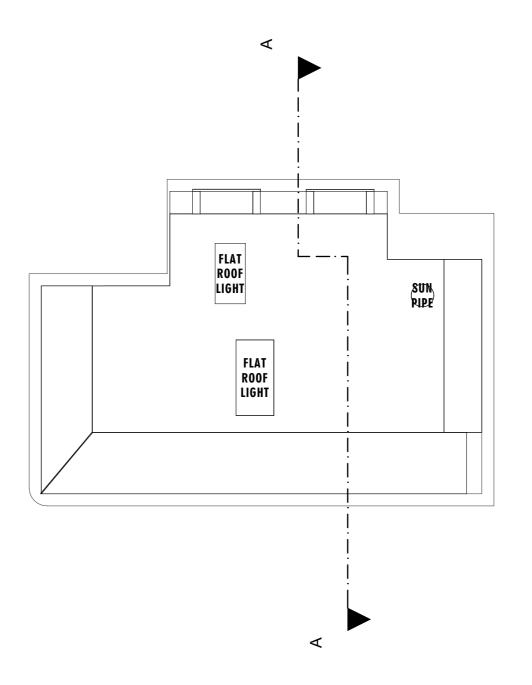

## **AVD ARCHITECTS**

AKOS DOBOCZI MSc ARCHITECT RIBA

(Flat 3) 40 Valkyrie Road, Westcliffon-Sea, Essex, SSO 8BU Email: info@avdarchitects.co.uk Web: www.avdarchitects.co.uk

## PROJECT

**Demolition of existing** garages/storages and Erection of 3-bedroom detached house with cycle and bin store.

T0

14 Smith Street Southend-on-Sea (Shoeburyness) Essex, SS3 9AL

## CLIENT

Mr Charlie Abbott

## DRAWING TITLE

First Floor and Roof Plan

| DRAWN BY | CHECKED BY |
|----------|------------|
| PK & AD  | AD         |

1:100

SCALE & PAPER

DATE 20.06.2018. 1:100@A3

JOB No. DRAWING No. Rev. 06 16106

First Floor Plan

1:100

Roof Plan